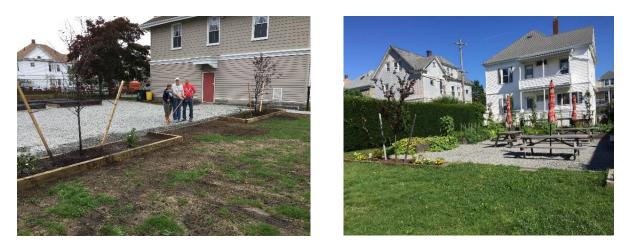

We have, thanks to our previous rector, and grant money, designed a community garden on one side of the property and this area provides a space for planting in our raised beds but also an inner gravel-filled space with picnic tables where lessons can be taught or meals enjoyed. The entire space sits between Ashley Boulevard and Acushnet Avenue which we find to be both a blessing and a hindrance. How nice it is to find a little piece of the country in the middle of so much tar and concrete! But, sitting off the main roads has kept us hidden, and therefore invisible to the people passing by who might stop in on a Sunday morning to get to know us.

It should be mentioned that all of the work done on our rectory, and also our Community Garden has been completed by parishioners. Yes, to save on our budget, but also because we love our properties and always put a little heart into keeping them in "tip-top shape"!