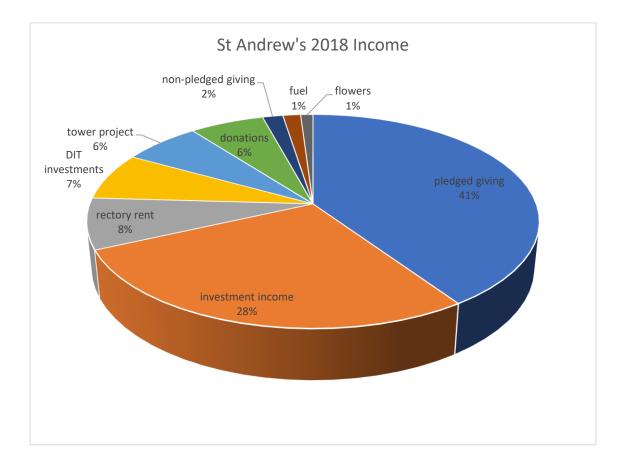

# Stewardship/Financials

St. Andrew's is not a stranger to financial struggles. However, we tackle our finances as we tackle everything- we dig in, and together, we work through it.

We have each year, between 42 and 50 pledging units, representing approximately 70 individuals. Our pledge income has stabilized at \$50,000 over the last three years. The average pledge is \$1,149.45 per year. However, worth noting is the fact that five pledging units give over \$3,000 per year, six pledging units give over \$2,000 per year, and ten more pledging units give above our parish average.

In addition, fifteen to twenty pledging units also contribute generously to our Building Fund, a fund that stems from a Capital Campaign designed to repair our church steeple.

We have discovered that our pledge totals are able to sustain a half-time rector. It is our hope that our new rector will have gifts that enable him or her to play a large role in the planning of our programs and in the grant-writing to sustain those programs,

On the following pages you will find graphs which, we hope, will provide a clear picture of our income and expenses for 2018. More detailed reports are available upon request.

As already mentioned, our financial situation has not been able to sustain a rector more than one quarter to one third time. However, our rectory is an added benefit for a single person, a couple, or a small family. Also previously mentioned, additional cash stipends are available if our new rector is gifted in grant writing, planning children's programs, or even teaching. Our programs are very important to us and the Diocese of Massachusetts has been very generous providing support to sustain these programs. Not only have our successes been highlighted with other parishes, the Diocese has also provided financial backing through grants. As you will see in the next spreadsheet, we have been able to grow from one small kindergarten afterschool program to the MANY we now have. (And we're still growing!)