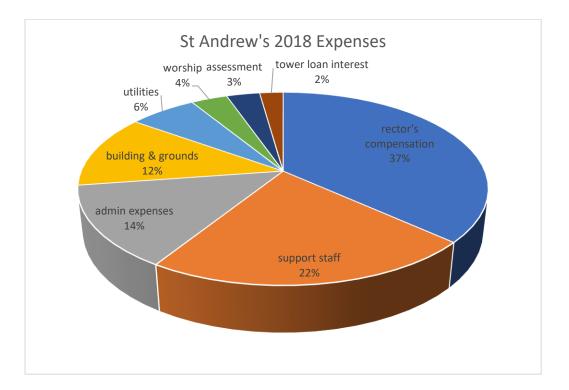

On the following pages you will find graphs which, we hope, will provide a clear picture of our income and expenses for 2018. More detailed reports are available upon request.

As already mentioned, our financial situation has not been able to sustain a rector more than one quarter to one third time. However, our rectory is an added benefit for a single person, a couple, or a small family. Also previously mentioned, additional cash stipends are available if our new rector is gifted in grant writing, planning children's programs, or even teaching. Our programs are very important to us and the Diocese of Massachusetts has been very generous providing support to sustain these programs. Not only have our successes been highlighted with other parishes, the Diocese has also provided financial backing through grants. As you will see in the next spreadsheet, we have been able to grow from one small kindergarten afterschool program to the MANY we now have. (And we're still growing!)