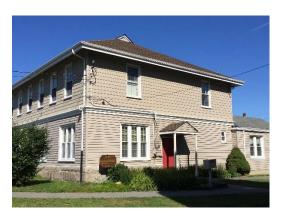

Also, on the property, sits our parish house. This building actually served as our original place of worship while the church was being built! The parish house has two floors, the second floor boasts a stage and the lower floor is where we have our restrooms, offices and conference room and a newly renovated kitchen that we are trying to make, "Serv-Safe". This building is filled with children many afternoons during the school year and with our Summer Programs during the month of July.