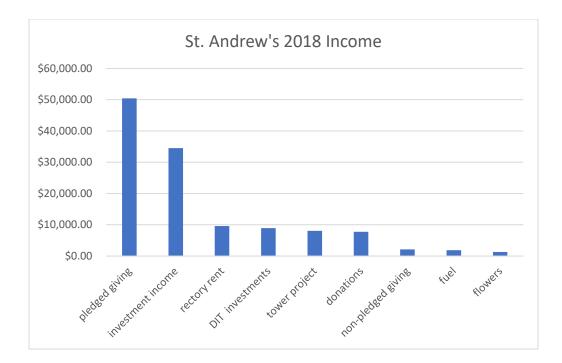

# Stewardship/Financials

St. Andrew's is not a stranger to financial struggles. However, we tackle our finances as we tackle everything- we dig in, and together, we work through it.

We have each year, between 42 and 50 pledging units, representing approximately 70 individuals. Our pledge income has stabilized at \$50,000 over the last three years. The average pledge is \$1,149.45 per year. However, worth noting is the fact that five pledging units give over \$3,000 per year, six pledging units give over \$2,000 per year, and ten more pledging units give above our parish average.

In addition, fifteen to twenty pledging units also contribute generously to our Building Fund, a fund that stems from a Capital Campaign designed to repair our church steeple.

We have discovered that our pledge totals are able to sustain a half-time rector. It is our hope that our new rector will have gifts that enable him or her to play a large role in the planning of our programs and in the grant-writing to sustain those programs,

On the following pages you will find graphs which, we hope, will provide a clear picture of our income and expenses for 2018. More detailed reports are available upon request.

As already mentioned, our financial situation has not been able to sustain a rector more than one quarter to one third time. However, our rectory is an added benefit for a single person, a couple, or a small family. Also previously mentioned, additional cash stipends are available if our new rector is gifted in grant writing, planning children's programs, or even teaching. Our programs are very important to us and the Diocese of Massachusetts has been very generous providing support to sustain these programs. Not only have our successes been highlighted with other parishes, the Diocese has also provided financial backing through grants. As you will see in the next spreadsheet, we have been able to grow from one small kindergarten afterschool program to the MANY we now have. (And we're still growing!)