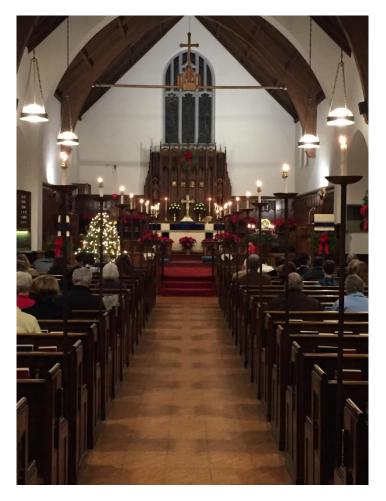

## **Buildings and Grounds**

Let's begin with the building most important to us- our church. Our church is what we believe is a beautiful, slate-roofed, brick building lovingly built by the parishioners of St. Andrew's back in 1923. Inside, we have rich, mahogany finished pews, white walls, exposed timbers and leaded stained-glass windows donated by parishioners as the church was being built. As many congregations are finding, we love our church dearly but the upkeep has put a constant strain on our finances.