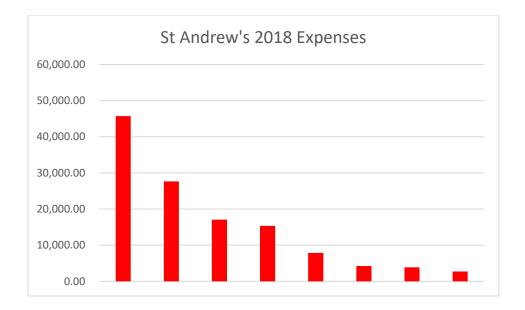

On the following pages you will find graphs which, we hope, will provide a clear picture of our income and expenses for 2018. More detailed reports are available upon request.

As already mentioned, our financial situation has not been able to sustain a rector more than one quarter to one third time. However, our rectory is an added benefit for a single person, a couple, or a small family. Also previously mentioned, additional cash stipends are available if our new rector is gifted in grant writing, planning children's programs, or even teaching. Our programs are very important to us and the Diocese of Massachusetts has been very generous providing support to sustain these programs. Not only have our successes been highlighted with other parishes, the Diocese has also provided financial backing through grants. As you will see in the next spreadsheet, we have been able to grow from one small kindergarten afterschool program to the MANY we now have. (And we're still growing!)