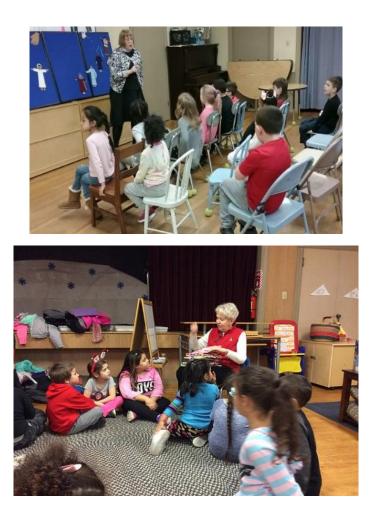

#### **Children's Programs:**

Fifteen years ago, we had not a single program for children in our community. We were also in what some would call a time of crisis. Many parishioners were afraid we might have to close our doors. It was just when we were at our lowest that the Diocese provided us with a Priest-in-Charge. We also had a visit from Bishop Harris. She suggested that we look "outside our walls" for the answer. Our Priest-in-Charge took her advice. She put on a brave face, put some confidence in her pocket, and off she went, up and down the street, knocking on doors. "Are there young people who would like to play basketball in our church basement after school on Fridays?" Oh yes, there were many!

This small gesture has grown over these fifteen years into more than six programs, some meeting during the summer, others during the school year. We have a program for all age groups in the elementary school and have just received a grant for a new program aimed at middle-school aged children. We even have a program, *Spirit of Grace*, which provides a quiet, prayerful environment for the autistic or others with special needs.

Our programs almost always provide some type of religious lesson or story. Surprisingly, we have the support of the New Bedford School Administration. Although we have formed partnerships with several New Bedford elementary schools, for quite a few years now we have worked with the Lincoln School which is within walking distance of our parish house. We are well-known in the city for our quality programming. This positive working relationship gives credence to the fact that children in our programs grow, in so many